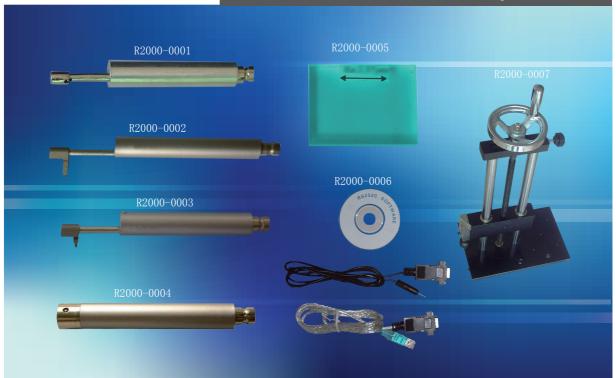

## Accessories for R-2000 Surface Roughness Tester

- R2000-0001 Standard Stylus.
- R2000-0002 Groove Stylus, Especially used to measure surface roughness of deep groove or step below 10mm. The other function is similar as R2000-0001. Need to be used with R2000-0007 stand for the roughness tester.
- R2000-0003 Curvature Probe, is designed to test surface roughness for convex and concave surfaces. Minimum bore diameter is 9mm as well as maximum bore depth is 22mm. The other function is similar as R2000-0001. Need to be used with R2000-0007.
- R2000-0004 Extension Rod.
- R2000-0005 Standard Sample Plate.
- R2000-0006 Cable and Software for RS232/USB.
- R2000-0007 Stand for the roughness tester.
- R2000-0008 Bluetooth Interface.