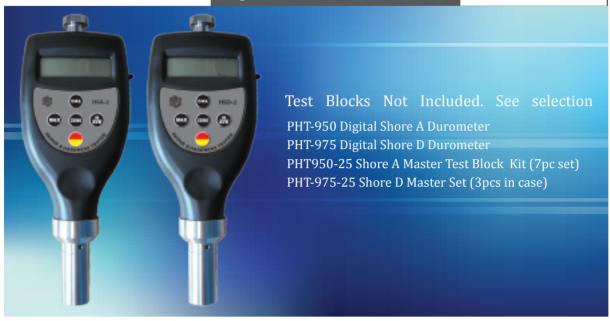

Digital Shore Durometers

HSA-2/HSD-2

## HSA-2,HSD-2

These testers are crafted and engineered to perform at the highest level of accuracy. An ergonomic and attractive design combined with lightweight assists in taking precise hardness measurements.