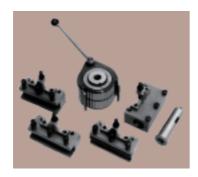

## 40 Position Metric Tool Post/Holder Sets

| Stock No. | Specification | Lathe Swing           |
|-----------|---------------|-----------------------|
| 1134-0220 | 5pcs/set A0   | Up to 10" (120-220mm) |
| 1134-0300 | 5pcs/set A1   | 6-13"(150-300mm)      |
| 1134-0400 | 5pcs/set E5   | 10-18"(200-400mm)     |
| 1134-0500 | 5pcs/set B2   | 13-20"(300-500mm)     |
| 1134-0700 | 5pcs/set C3   | 18-30"(400-700mm)     |
| 1134-1000 | 5pcs/set D1   | 30" up (600-1000mm)   |

## Features:

Adjust tool to 40 different positions indicated by a marked position dial (index every 9")

Each set include: 1 Tool Post, 3 Turning&Facing Holders"D", 1 Boring, Turning&Facing Holders"B"